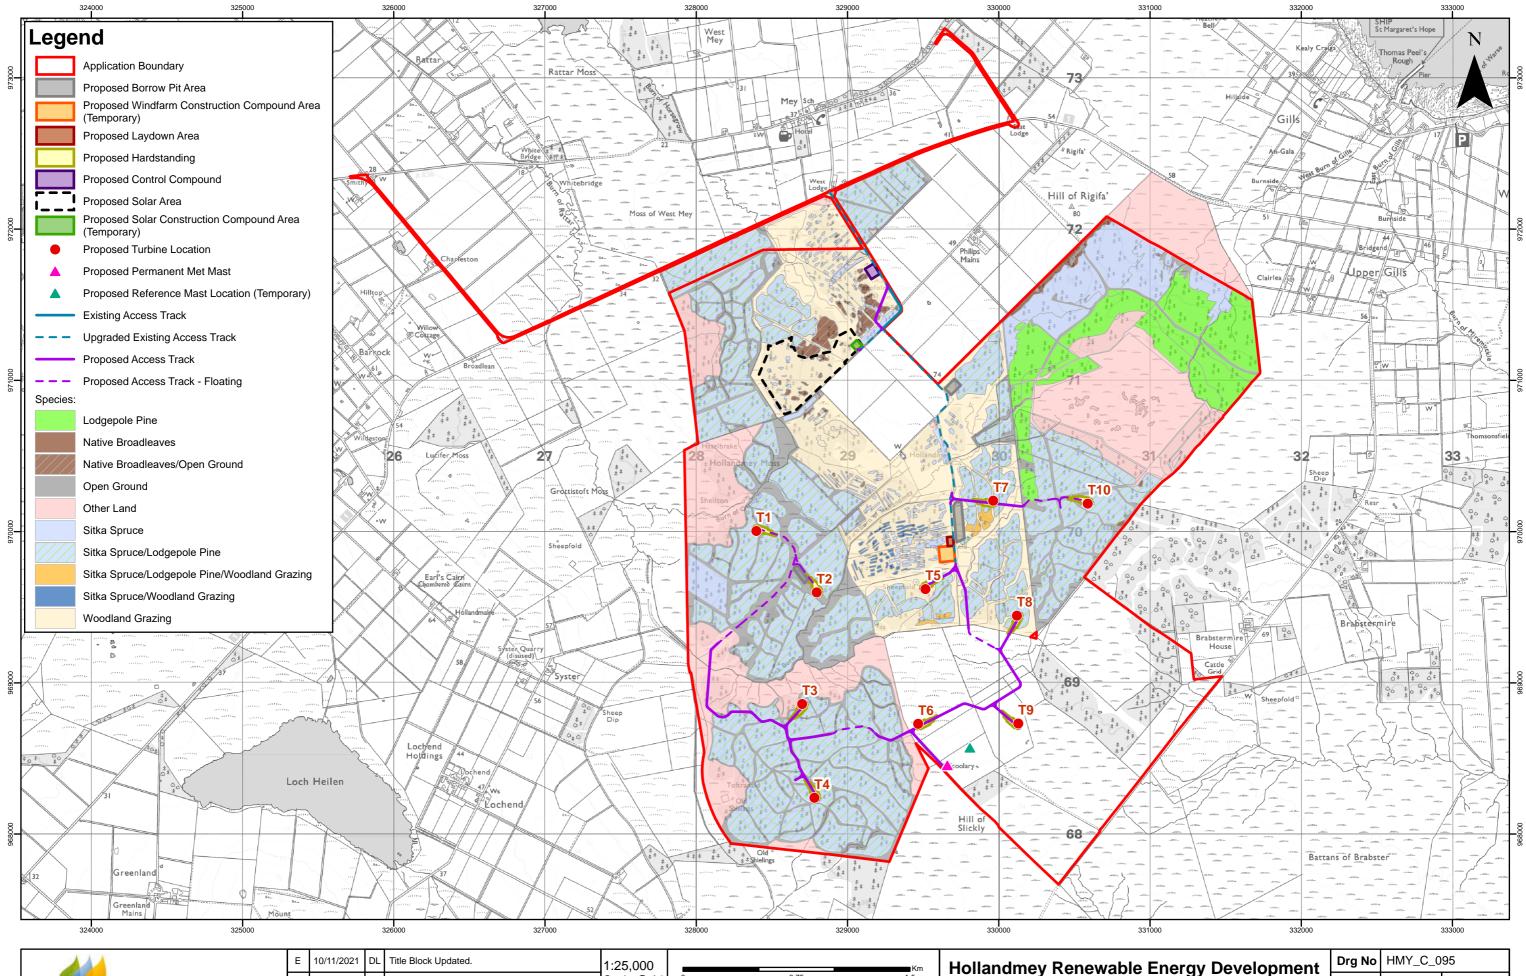

Path: P:\600000 - Glasgow\662888 Hollandmey Wind Farm\01 - GIS\P662888\_EIA.aprx\HMY095\_SPECIESMAP\_C\_AJ\_171220.

| ergy Development | Drg No | HMY_C_095  |                                 |  |
|------------------|--------|------------|---------------------------------|--|
| •••              | Rev    | E          | Datum:<br>OSGB36<br>Projection: |  |
| Species Plan     | Date   | 10/11/2021 |                                 |  |
|                  | Figure | 15.1       | TM                              |  |